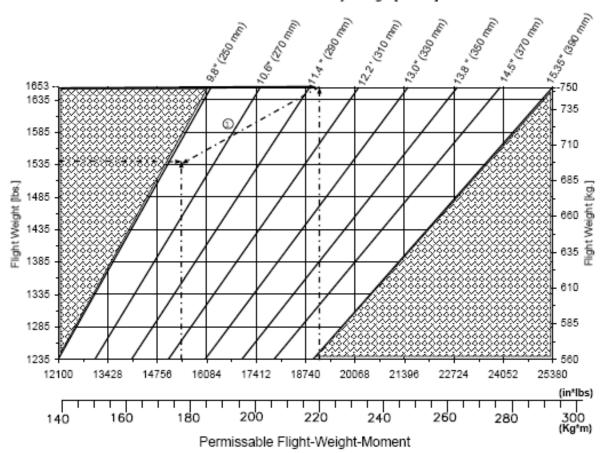

|  |  |  |
| Pilot and PAX                               |                                | 5.63                  |                              |  |  |  |  |
| Baggage                                     |                                | 32.44                 |                              |  |  |  |  |
| Zero Fuel Weight                            |                                |                       |                              |  |  |  |  |
| Usable Fuel Load<br>(6.01 lbs = 1 US gal)   |                                | 32.44                 |                              |  |  |  |  |
| Total Weight<br>(MAX T/O weight = 1653 Lbs) |                                |                       |                              |  |  |  |  |

## Permissible Center of Gravity Range [mm/in]